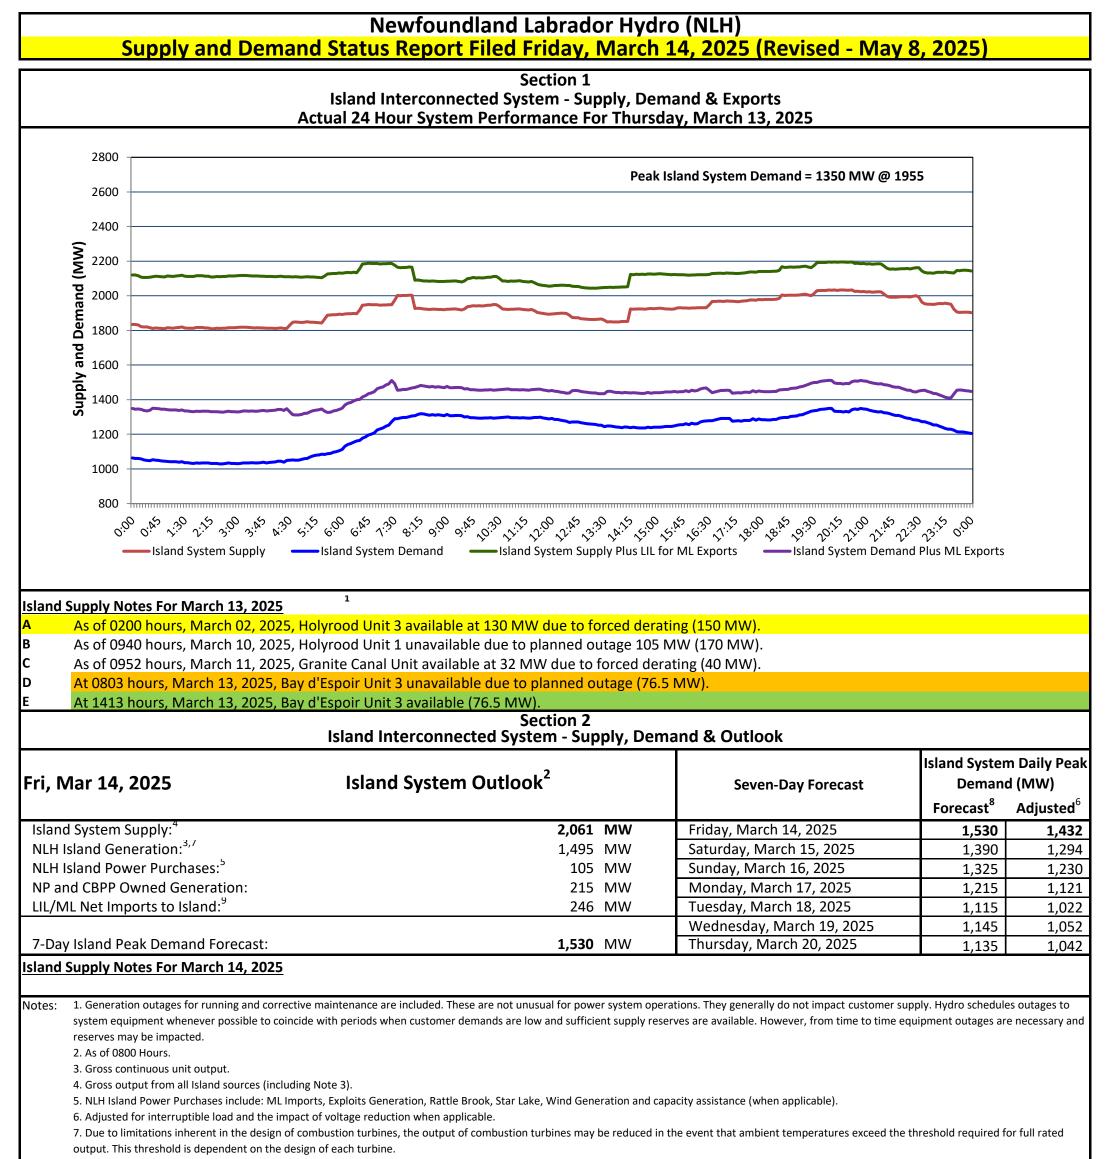

8. Does not include ML Exports.

9. LIL Import sunk in the Island System. Actual LIL flows will be restricted by various system conditions including, but not limited to, Island Load, ML Exports and Avalon Unit status.

| Section 3<br>Island Peak Demand and Exports Information<br>Previous Day Actual Peak and Current Day Forecast Peak |                                  |       |           |
|-------------------------------------------------------------------------------------------------------------------|----------------------------------|-------|-----------|
| hu, Mar 13, 2025                                                                                                  | Island Peak Demand <sup>10</sup> | 19:55 | 1,350 MW  |
|                                                                                                                   | Exports at Peak                  |       | 162 MW    |
|                                                                                                                   | LIL Net Imports to Island        |       | 3,098 MWh |
| ri, Mar 14, 2025                                                                                                  | Forecast Island Peak Demand      |       | 1,530 MW  |